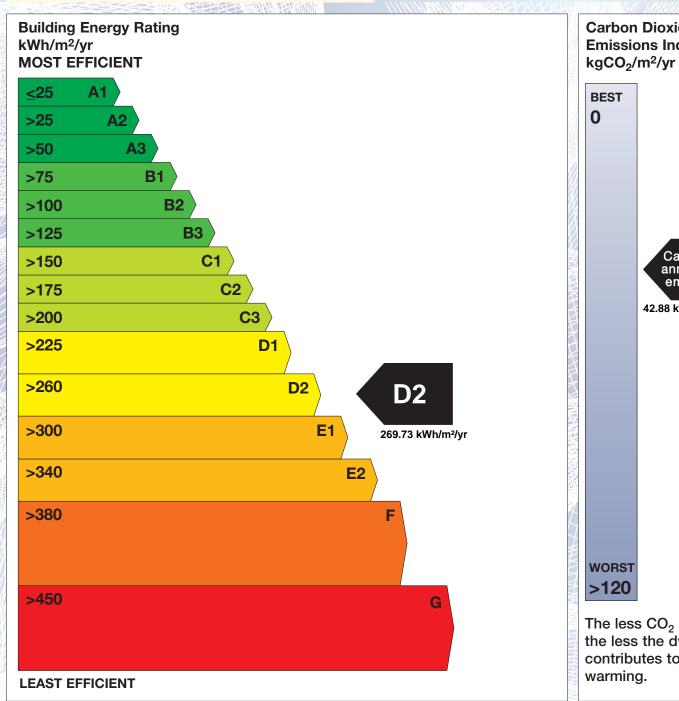

## **Building Energy Rating (BER)**

BER for the building detailed below is:

**D2** 

| Address                                        | GURTEEN<br>KILLFREE<br>BALLYMOTE<br>CO. SLIGO |
|------------------------------------------------|-----------------------------------------------|
| Eircode                                        | F56PD82                                       |
| BER Number                                     | 117302166                                     |
| Date of Issue                                  | 28/03/2024                                    |
| Valid Until                                    | 28/03/2034                                    |
| Assessor Number                                | 105516                                        |
| <b>Assessor Company No</b>                     | 100158                                        |
| iine - San |                                               |

The Building Energy Rating (BER) is an indication of the energy performance of this dwelling. It covers energy use for space heating, water heating, ventilation and lighting, calculated on the basis of standard occupancy. It is expressed as primary energy use per unit floor area per year (kWh/m²/yr).

'A' rated properties are the most energy efficient and will tend to have the lowest energy bills.

Carbon Dioxide (CO<sub>2</sub>) **Emissions Indicator** Calculated annual CO2 emissions 42.88 kgCO<sub>2</sub>/m<sup>2</sup>/yr The less CO<sub>2</sub> produced, the less the dwelling contributes to global